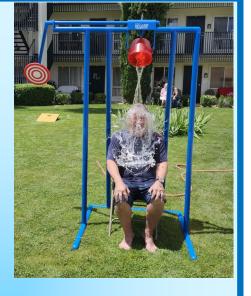

# Family Fun Day Photos

**Golden Corral** 

Pick up times:

V1: 3:30pm | V3: 3:35pm | V4: 3:40pm | V2: 3:45pm

Tuesday, June 11th & June 25th at 12:30pm Villa 2 MPR

Risa Waldt—Water color classes

Learn to water color with renowned artist Risa Waldt.