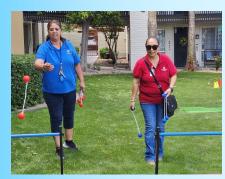

# Family Fun Day Photos

**Golden Corral** 

Pick up times:

V1: 3:30pm | V3: 3:35pm | V4: 3:40pm | V2: 3:45pm

Tuesday, June 11th & June 25th at 12:30pm Villa 2 MPR

Risa Waldt—Water color classes

Learn to water color with renowned artist Risa Waldt.