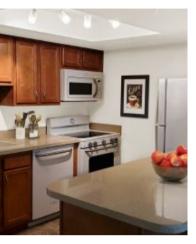

### **Apartment Features**

- Washer and dryer within every apartment
- Refrigerator, dishwasher, stove/oven & microwave
- Housekeeping once a month
- Maintenance service
- Utilities & cable TV\*
- Personal Emergency Call Unit/Alert